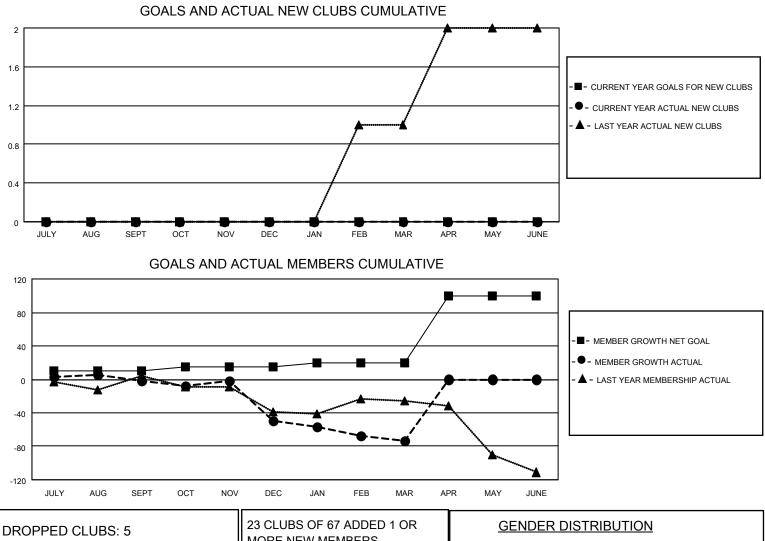

## LOCATION NEW ZEALAND

District 202 K

Results as of: 3/31/2022

| Clubs                 |               |           |               | Members               |                       |                         |                                                    |
|-----------------------|---------------|-----------|---------------|-----------------------|-----------------------|-------------------------|----------------------------------------------------|
| RESULTS FOR 2021-2022 |               |           |               | RESULTS FOR 2021-2022 |                       |                         |                                                    |
| QUARTER               | NEW CLUB GOAL | NEW CLUBS | DROPPED CLUBS | QUARTER MEMB          | ER GROWTH NET<br>GOAL | MEMBER GROWTH<br>ACTUAL | DROPPED<br>MEMBERS ACTUAL<br>(including transfers) |
| JULY/AUG/SEPT         | 0             | 0         | 1             | JULY/AUG/SEPT         | 10                    | 27                      | 20                                                 |
| OCT/NOV/DEC           | 0             | 0         | 1             | OCT/NOV/DEC           | 5                     | 28                      | 68                                                 |
| JAN/FEB/MAR           | 0             | 0         | 3             | JAN/FEB/MAR           | 5                     | 13                      | 31                                                 |
| APR/MAY/JUNE          | 0             | 0         | 0             | APR/MAY/JUNE          | 80                    | 0                       | 0                                                  |

| DROPPED CLUBS: 5 |     | MORE NEW MEMBERS          | <u>GENDER DISTRIBUTION</u> |              |  |
|------------------|-----|---------------------------|----------------------------|--------------|--|
|                  |     |                           | MALE                       | 785 (63.61%) |  |
|                  |     |                           | FEMALE                     | 449 (36.39%) |  |
| DROPPED MEMBERS  |     |                           | NON BINARY 0 (0.00%)       |              |  |
|                  | 40  |                           | PREFER NOT TO ANSWER       | 0 (0.00%)    |  |
| DECEASED         | 13  |                           |                            |              |  |
| CLUB CANCELLED   | 4   | CLICK HERE FOR CUMULATIVE | TOTAL FAMILY UNIT MEMBERS  | s 197        |  |
| OTHER            | 102 | MEMBERSHIP DATA           |                            |              |  |
| TOTAL            | 119 |                           | FAMILY MEMBERS PAYING HA   | LF DUES 100  |  |
|                  |     |                           |                            |              |  |
|                  |     |                           |                            |              |  |